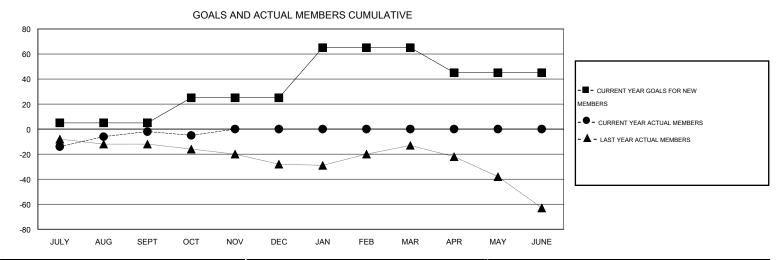

## District 9 MC

Results as of: 10/31/2016

Judy Hankom **LOCATION IOWA** GMT CA 1 Clubs Members RESULTS FOR 2016-2017 RESULTS FOR 2016-2017 NEW CLUB NEW CLUBS DROPPED NET NEW MEMBER CHARTER AND DROPPED NET QUARTER QUARTER GOAL CLUBS GAIN/LOSS GOAL NEW MEMBERS MEMBERS GAIN/LOSS ADDED 0 0 5 47 49 -2 JULY/AUG/SEPT JULY/AUG/SEPT 0 0 0 6 0 20 3 -3 OCT/NOV/DEC OCT/NOV/DEC 0 0 0 40 0 0 0 1 JAN/FEB/MAR JAN/FEB/MAR 0 0 0 0 -20 0 0 0 APR/MAY/JUNE APR/MAY/JUNE