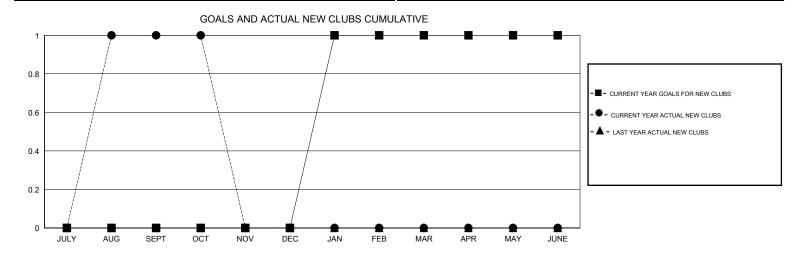

## District 9 MC

Results as of: 10/31/2016

Judy Hankom **LOCATION IOWA** GMT CA 1 Clubs Members RESULTS FOR 2016-2017 RESULTS FOR 2016-2017 NEW CLUB NEW CLUBS DROPPED NET NEW MEMBER CHARTER AND DROPPED NET QUARTER QUARTER GOAL CLUBS GAIN/LOSS GOAL NEW MEMBERS MEMBERS GAIN/LOSS ADDED 0 0 5 47 49 -2 JULY/AUG/SEPT JULY/AUG/SEPT 0 0 0 6 0 20 3 -3 OCT/NOV/DEC OCT/NOV/DEC 0 0 0 40 0 0 0 1 JAN/FEB/MAR JAN/FEB/MAR 0 0 0 0 -20 0 0 0 APR/MAY/JUNE APR/MAY/JUNE